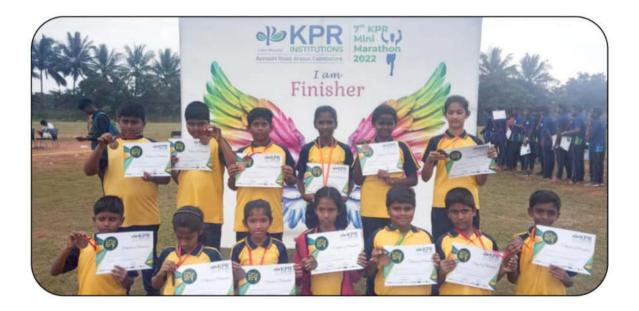

ESPONDENCE DESK

"Education is the manifestation of the perfection already in man". We endeavour to spread light of education all around. It is our earnest effort to make SSBMVM International School with a difference and a school missioned to import excellence in individual and prepare world class citizens, professionals, leaders, bureaucrats and intellectuals we lay

focus on all round development of a child where he/ she will be physically strong and mentally healthy. Instead of making him/ her contended with what he/ she has learnt, we intensify their desire to learn more and more.

## **ACTIVITY BASED LEARNING**





LAB ACTIVITY











## **AT GASS MUSEUM**



## CELEBRATIONS

## **COLOUR DAY**





### **INTERNATIONAL SPORTS DAY**







## INTER SCHOOL COMPETITION KPR MARATHON



### **GRADUATION DAY**



#### ABOUT US

Valarmathi trust with aim to establish educational Institution, in 2004 at Pappampatti started a Sri Suka Brahma Maharishi Vidyalayam. The meticulous dedication and diligent efforts of managing trustee and correspondent, the SSBMV Matric School soon grew into a best school in the area, school offers a systematic, innovative teaching methodology; steady progression and spirituality in education. Under the guidance of the industrious and dynamic management Valarmathi Educational Trust hope to start CBSE school with International standards , aspiring to endow with academic learning in a technologically superior, methods, supported by unconventional but globally proven teaching, methods, Started SSBMVM International school in June 2021, separate build